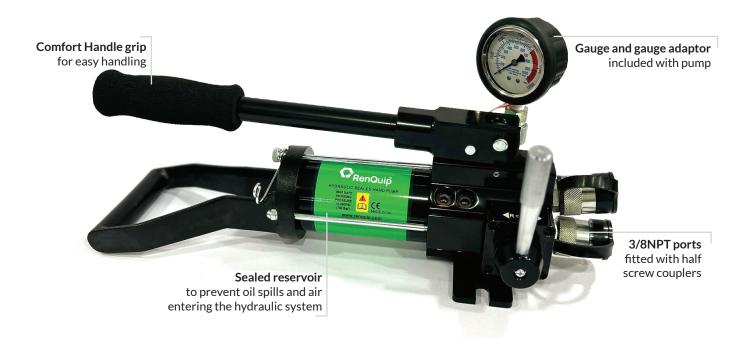

# **Double Acting Sealed Hydraulic Hand Pumps**

The RenQuip PH range of hand pumps are of 2 speed design to give fast operation with low handle effort. All pumps are rated for all 10,000psi / 700Bar hydraulic equipment. The pumps are equipped with a flexible reservoir that contracts when oil is pumped from the reservoir into the system – this removes the requirement for an air vent and eliminates the possibility of accidental oil spillage from the reservoir.

The flexible reservoir enables the pump to be used in any orientation without the risk of air entering the hydraulic system. It also prevents contamination or debris entering the hydraulic system from the atmosphere making Renquip pumps ideal for use on site and in the workshop.

The PH\*\*\*D range of pumps are designed for use with double acting tools and cylinders, they are equipped with a simple to operate 3 position valve to enable the operator to Advance, Hold and Retract double acting cylinders.

#### Kit Content: PH300D

- 1 x PH300D Sealed Double Acting Hand Pump
- 1 x Hydraulic Pressure Gauge.
- 2 x 3/8" Female Half Couplers with dust caps
- 1 x Instruction Manual

Product ordering code: PH300D