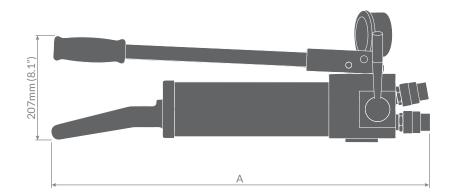

### PH300D, PH580D and PH1100D

**Double Acting Sealed Hydraulic Hand Pumps** 

| Pump Type | Reservoir<br>Capacity CC | Length A<br>mm/inches | Pump Weight<br>Kg/lbs |
|-----------|--------------------------|-----------------------|-----------------------|
| PH300D    | 300                      | 480/18.9              | 5.5/12.1              |
| PH580D    | 580                      | 600/23.6              | 6.5/14.3              |
| PH1100D   | 1100                     | 810/31.9              | 7.5/16.5              |