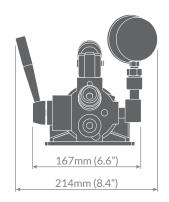

### PH300D, PH580D and PH1100D

**Double Acting Sealed Hydraulic Hand Pumps** 

| Pump Type | Reservoir<br>Capacity CC | Length A<br>mm/inches | Pump Weight<br>Kg/lbs |
|-----------|--------------------------|-----------------------|-----------------------|
| PH300D    | 300                      | 480/18.9              | 5.5/12.1              |
| PH580D    | 580                      | 600/23.6              | 6.5/14.3              |
| PH1100D   | 1100                     | 810/31.9              | 7.5/16.5              |