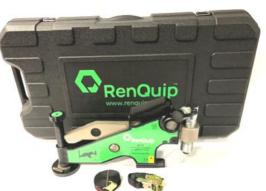

### **Hydraulic Flange Alignment Tool only Kit**

Kit Weight: 20Kg (44lbs)

**Kit Dims:** 920mm x 510mm x 210mm

(36.2" x 20.1" x 8.3")

Tool Weight: 14.5Kg (32lbs)

**Tool Dims:** 100mm x 230mm x 540mm

(3.9" x 9.1" x 21.3"

**Product ordering code: AT9S** 

**Kit Contents:** 

1 x AT9 Tool

1 x Ratchet and Strap

1 x Instruction Manual

1 x Robust moulded carry case