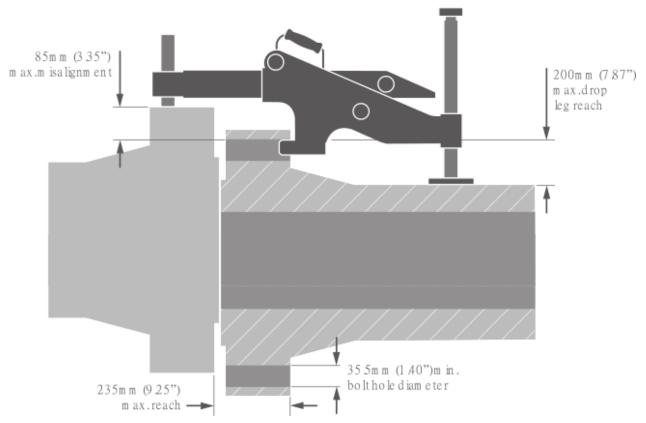

## **Hydraulic Flange Alignment Tool only Kit**

The AT9 is a Hydraulic flange alignment tool designed for medium and large flanges that is used to correct:

- linear misalignment (when the axis of the two flanges are not aligned).
- rotational misalignment (when the axis of the flanges are aligned but the bolt holesare not).

The AT9 can produce a maximum reaction alignment force of 90kN (9T) when the maximum hydraulic pressure of 10,000psi (700Bar) is applied to the tool.

- Tool weight 14.5Kg (32.0lbs)
- No external anchor points or rigging required.
- Can be used to prevent misalignment during flange joint maintenance.
- Bearings rated to provide overload warning.
- 100% Load/Pressure tested and certif ed.