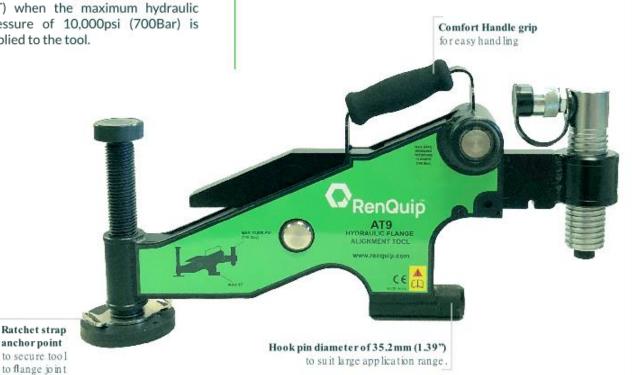

## **Hydraulic Flange Alignment Tool only Kit**

The AT9 is a Hydraulic flange alignment tool designed for medium and large flanges that is used to correct:

- linear misalignment (when the axis of the two flanges are not aligned).
- rotational misalignment (when the axis of the flanges are aligned but the bolt holesare not).

The AT9 can produce a maximum reaction alignment force of 90kN (9T) when the maximum hydraulic pressure of 10,000psi (700Bar) is applied to the tool.

- Tool weight 14.5Kg (32.0lbs)
- No external anchor points or rigging required.
- Can be used to prevent misalignment during flange joint maintenance.
- Bearings rated to provide overload warning.
- 100% Load/Pressure tested and certif ed.

- Prevents gasket pinching during flange joint assembly.
- High durability High Quality low Maintenance design.
- Supplied with pressure rated and capacity matched pump for safety.
- **Robust Moulded Case** for easy transportation and storage.