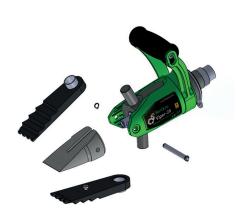

# VIPER-28M Hydraulic Flange Spreading Wedge - Twin Tool and Pump Kit THE MOST POWERFUL SPREADING WEDGE IN THE WORLD Comfort grip for easy handling Parallel action Forged steel components jaw spreading for strength maintains secure grip Friction and safety reducing jaw bearing Rotating, reversible & removable handle 16mm (0.63") deep Jaw steps gives stability when spreading Cylinder base coupler for reduced tool width Interlocking jaws gives added strength and 1 pin durability with only

to disassemble tool

The Viper-28 is RenQuip's latest revolutionary Flange Spreading Wedge - capable of entering a 5mm access gap and producing a spreading force of 277kN (27.7T) per tool yet weighs only 5Kg (11lbs).

#### 1 pin to disassemble tool

Product Sales Product Rental

www.renguip.com

**Bespoke Solutions** 