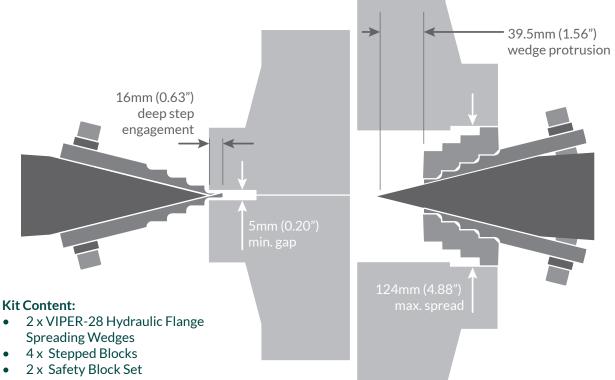

to disassemble tool

The Viper-28 is RenQuip's latest revolutionary Flange Spreading Wedge - capable of entering a 5mm access gap and producing a spreading force of 277kN (27.7T) per tool yet weighs only 5Kg (11lbs).

- Max Spreading force 277kN (27.7T) (554kN (55.4T) when used in pairs)
- Lightweight 5Kg (11.0lbs)
- 5mm Access Gap
- **Spreading distance** 5mm to 124mm (when used with stepped blocks)

- 53.5 mm jaw width
- No pinch points
- Safety block set aluminium lightweight

5mm (0.20") tip width

- Stepped blocks to increase max. spread
- Safety lanyard to prevent dropped tool
- 100% Load/Pressure tested and certified
- High durability high quality low maintenance design
- Robust moulded case for easy transportation and storage

# VIPER-28M

Flange Spreading Wedge Kit

- 2 x Stepped Safety Block
- 2 x Safety Lanyard
- 1 x PH580T Sealed Hydraulic Hand Pump with Twin Ports
- 2 x 10kH7 Hydraulic Hose c/w couplers
- 1 x Robust moulded carry case
- 1x Instruction Manual